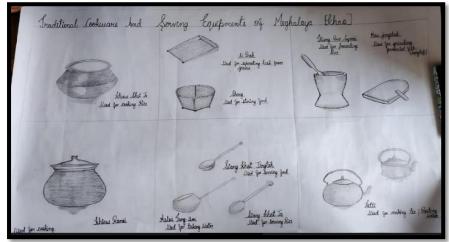

## REPORT FOR ACTIVITY UNDER EK BHARAT SHRESHTA BHARAT, ORGANISED BY INSTITUTE OF HOTEL MANAGEMENT, SHILLONG FOR THE MONTH OF APRIL, 2023

| Sr. No | Activities by<br>Ministry                                           | Date/Day of Activity      | Proposed Activity                                                                                                  | Details of the Activity                                                                                                                                                                                                                                                                                                                                                                                                              | No. of<br>Participants /<br>Attendees | Any other relevant information |
|--------|---------------------------------------------------------------------|---------------------------|--------------------------------------------------------------------------------------------------------------------|--------------------------------------------------------------------------------------------------------------------------------------------------------------------------------------------------------------------------------------------------------------------------------------------------------------------------------------------------------------------------------------------------------------------------------------|---------------------------------------|--------------------------------|
| 1      | Drawing of Traditional Cookware and Serving Equipments of Meghalaya | 26-04-2023<br>(Wednesday) | Drawing of Traditional<br>Cookware and Serving<br>Equipments of<br>Meghalaya by Ek Bharat<br>Shrestha Bharat(EBSB) | As part of the Ek Bharat Shrestha Bharat(EBSB) IHM Shillong organized a drawing competition of Traditional Cookware and Serving Equipments of Meghalaya where the students of Craftsmanship Certificate Course in Food Production and Patisserie participated.  The students also mentioned the names and the uses of the drawn cookware and equipments of Meghalaya.  The students were awarded with certificate for participating. | 11                                    |                                |
|        |                                                                     |                           |                                                                                                                    |                                                                                                                                                                                                                                                                                                                                                                                                                                      |                                       |                                |